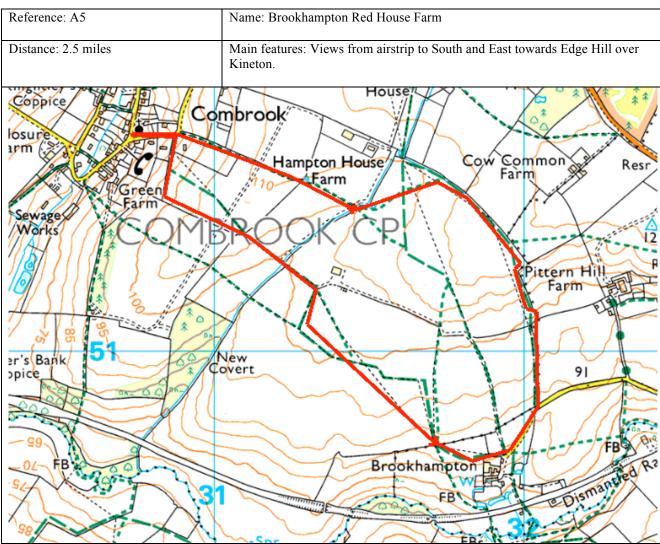

Definitive path references: SD91, SD92a, SD92c, SD92b.

## Guide:

- Up Church Hill, churchyard to your left. 1.
- 2. Before bend in road turn right along bridleway, through gate, straight on keep hedge on your right hand side, turn left follow field boundary hedge still on your right.
- 3. Across grass airstrip, keep hedge on your right, through gap in hedge, across field to farm track bend, straight along track,
- Before bungalow turn half right onto bridleway (way mark post), aim at building with grey gable end in far distance.
- 5. Through metal hinged gate turn half left,
- 6. Keep to left of large house and to left of bungalow.
- 7. Through metal hinged gates adjacent to bungalow. Turn left along road away from houses towards Kineton
- 8. After cattle grid turn left keep hedge on left hand side, straight on through gap in hedge and immediate left through gap and then right up hill keeping hedge now on your right, follow field edge around to right then left then straight on towards Red House Farm.
- 9. Past path junction, path to Kineton.
- 10. There should be a diagonal path left cutting off the corner of the field coming out onto a farm track near a wooden seat, if not keep straight on to farm track, turn left along track to gap in hedge on left near the wooden seat. turn right (wooden seat behind you)
- 13. Across field to gap in hedge, straight on, hedge on right hand side,
- 14. Across airstrip to hedge corner, yellow topped way-marked post. Left through gap in hedge, immediate right, keep hedge on your right, straight on through blackthorn hedge tunnel
- 15. Straight on to road and down hill back to the church